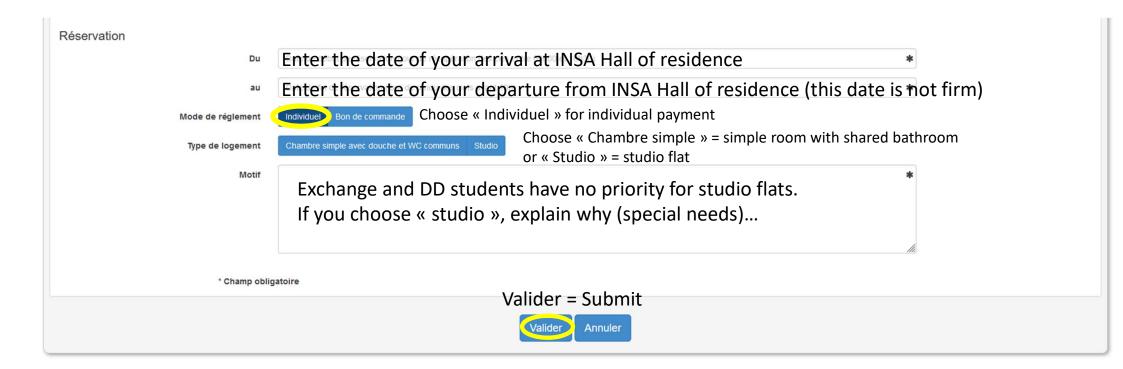

|
| P           | rénom    | Le prénom de la personne à contacter<br>Le courriel de la personne à contacter fill this part<br>Etablissement de rattacipient |                                      | * |
| Co          | ourriel  | Le courrie                                                                                                                     | el de la personne à contact fill tri | * |
| Etabliss    | ement    | Etablisser                                                                                                                     | ment de rattac Dient                 | * |
| Télé        | phone    |                                                                                                                                | téléphone                            | * |