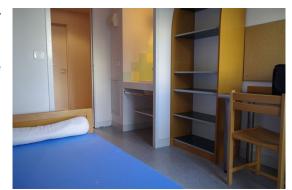

## Single room with shared facilities - 290€ for the full duration of the event :

Single room (9 m²) equipped with 1 bed, 1 study desk, 1 chair or 1 stool, 1 storage shelf, 1 storage cupboard and 1 washbasin. The room has 2 reading lights and 1 light above the washbasin. A self-contained smoke detection device is installed on the ceiling.

Sheets, pillows, quilts and blankets are provided.

Occupants are expected to provide their own towels and dishcloths.

Shared facilities: kitchen and bathroom.

« Studette » - 756€ for the full duration of the event (upon availability)