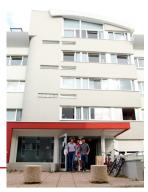

## Single room with shared facilities - 290€ for the full duration of the event :

Single room (9 m²) equipped with 1 bed, 1 study desk, 1 chair or 1 stool, 1 storage shelf, 1 storage cupboard and 1 washbasin. The room has 2 reading lights and 1 light above the washbasin. A self-contained smoke detection device is installed on the ceiling.

Sheets, pillows, quilts and blankets are provided.

Occupants are expected to provide their own towels and dishcloths.

Shared facilities: kitchen and bathroom.

« Studette » - 756€ for the full duration of the event (upon availability)