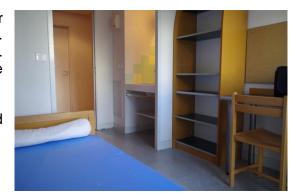

## Single room with shared facilities - 290€ for the full duration of the event:

Single room (9 m²) equipped with 1 bed, 1 study desk, 1 chair or 1 stool, 1 storage shelf, 1 storage cupboard and 1 washbasin. The room has 2 reading lights and 1 light above the washbasin. A self-contained smoke detection device is installed on the ceiling.

Sheets, pillows, quilts and blankets are provided.

Occupants are expected to provide their own towels and dishcloths.

Shared facilities: kitchen and bathroom.

« Studette » - 560€ for the full duration of the event (upon availability)